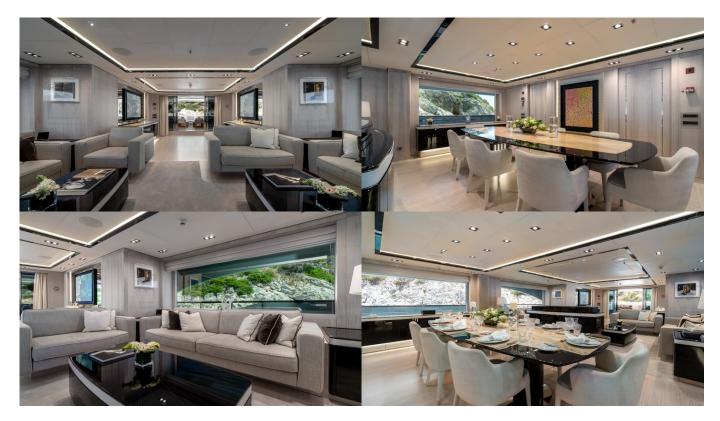

### MORE PHOTOS, VIDEO OR INTERACTIVE DECK PLANS:

CLICK HERE

O'Mathilde Yacht Charter

Superyacht O'MATHILDE was built in 2018 by Golden Yachts. She is a 56m / 183'9 Custom motor yacht with exterior design by Studio Vafiadis and interior styling by Giorgio Vafiadis . O'Mathilde offers accommodation for up to 12 guests in 7 cabins with additional room for her crew of 13. She features a variety of amenities to ensure comfortable charter vacations, including, Swimming Platform, Air Conditioning, Deck Jacuzzi, Gym/exercise equipment, Stabilisers underway, Stabilizers at Anchor, WiFi connection on board, Outdoor Cinema & Outdoor Gym. She also carries an impressive collection of toys as listed below.