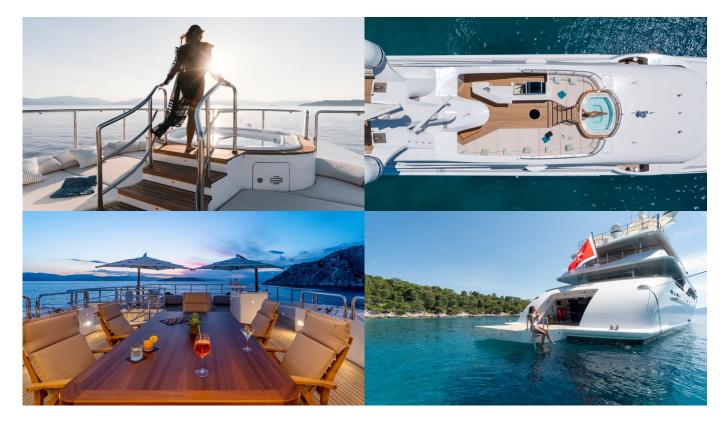

### MORE PHOTOS, VIDEO OR INTERACTIVE DECK PLANS:

CLICK HERE

O'Mathilde Yacht Charter

Superyacht O'MATHILDE was built in 2018 by Golden Yachts. She is a 56m / 183'9 Custom motor yacht with exterior design by Studio Vafiadis and interior styling by Giorgio Vafiadis . O'Mathilde offers accommodation for up to 12 guests in 7 cabins with additional room for her crew of 13. She features a variety of amenities to ensure comfortable charter vacations, including, Swimming Platform, Air Conditioning, Deck Jacuzzi, Gym/exercise equipment, Stabilisers underway, Stabilizers at Anchor, WiFi connection on board, Outdoor Cinema & Outdoor Gym. She also carries an impressive collection of toys as listed below.

O'Mathilde Amenities & Toys

For a full up-to-date list of leisure facilities or amenities onboard Motor Yacht O'Mathilde please contact your Yacht Charter Broker prior to booking your vacation. If there is a particular water toy that you would like, but it is not listed, then it may be possible to rent this equipment for you.