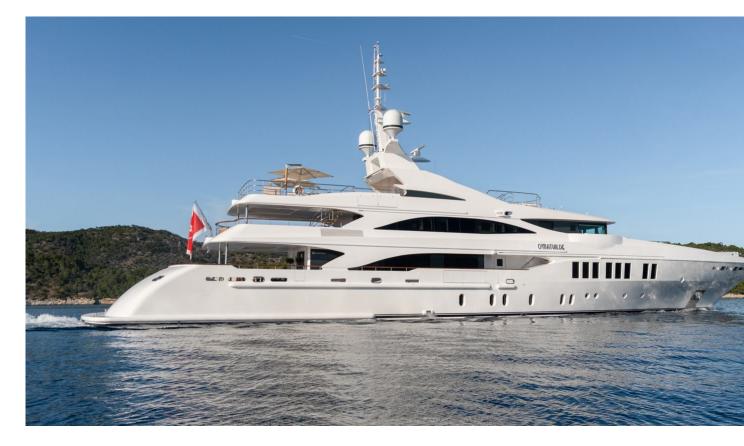

# Yacht Charter Details for 'O'Mathilde', the 56m Superyacht built by Golden Yachts

SPECIFICATIONS

LENGTH 56m / 183'9 BEAM DRAFT 9.2m / 30'2 2.8m / 9'2 YEAR REFIT 2018 CRUISING SPEED 15 Knots

ACCOMMODATION

### MORE PHOTOS, VIDEO OR INTERACTIVE DECK PLANS:

CLICK HERE

O'Mathilde Yacht Charter

Superyacht O'MATHILDE was built in 2018 by Golden Yachts. She is a 56m / 183'9 Custom motor yacht with exterior design by Studio Vafiadis and interior styling by Giorgio Vafiadis . O'Mathilde offers accommodation for up to 12 guests in 7 cabins with additional room for her crew of 13. She features a variety of amenities to ensure comfortable charter vacations, including, Swimming Platform, Air Conditioning, Deck Jacuzzi, Gym/exercise equipment, Stabilisers underway, Stabilizers at Anchor, WiFi connection on board, Outdoor Cinema & Outdoor Gym. She also carries an impressive collection of toys as listed below.