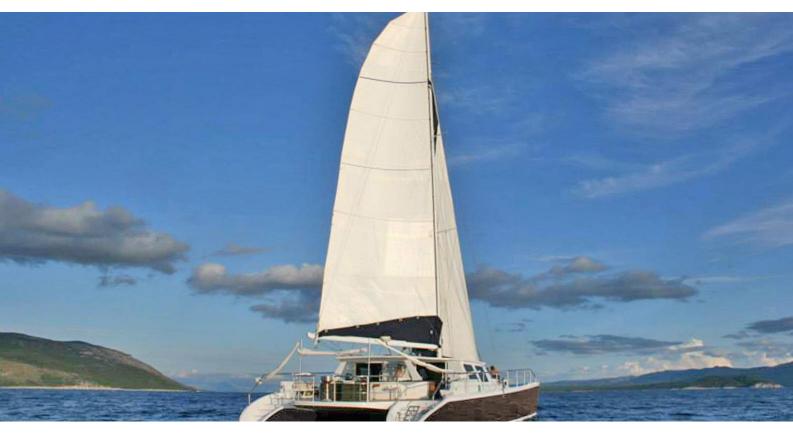

# **MYSTIQUE**

Yacht Charter Details for 'Mystique', the 21m Superyacht built by Custom

## **MYSTIQUE YACHT CHARTER**

Superyacht MYSTIQUE was built in 2010 by Custom. She is a 21m / 68'11 motor/sailer yacht with exterior design by . Mystique offers accommodation for up to 8 guests in 4 cabins with additional room for her crew of 3. She features a variety of amenities to ensure comfortable charter vacations, includingWiFi connection on board. She also carries an impressive collection of toys as listed below.