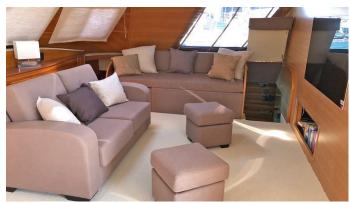

# **MYSTIQUE**

Yacht Charter Details for 'Mystique', the 21m Superyacht built by Custom

#### **SPECIFICATIONS**

**LENGTH** 21m / 68'11

BEAM DRAFT 9.4m / 30'10 1.45m / 4'9

**YEAR REFIT** 2010 2018

CRUISING SPEED
12 Knots

#### **ACCOMMODATION**

GUESTS CABINS CREW

3 4 3

CABIN CONFIGURATION

#### **CHARTER RATES**

SUMMER

from

€21,244 / week + expenses

WINTER

from

€21,244 / week + expenses

Details correct as of 18 Jul, 2024

FOR MORE INFORMATION:



or SCAN QR CODE





















MORE PHOTOS, VIDEO OR INTERACTIVE DECK PLANS:



**CLICK HERE** 



## **MYSTIQUE YACHT CHARTER**

Superyacht MYSTIQUE was built in 2010 by Custom. She is a 21m / 68'11 motor/sailer yacht with exterior design by . Mystique offers accommodation for up to 8 guests in 4 cabins with additional room for her crew of 3. She features a variety of amenities to ensure comfortable charter vacations, includingWiFi connection on board. She also carries an impressive collection of toys as listed below.

### **MYSTIQUE AMENITIES & TOYS**



Wi-Fi



Air Conditioning

For a full up-to-date list of leisure facilities or amenities onboard Motor/Sailer Yacht Mystique please contact your Yacht Charter Broker prior to booking your vacation. If there is a particular water toy that you would like,