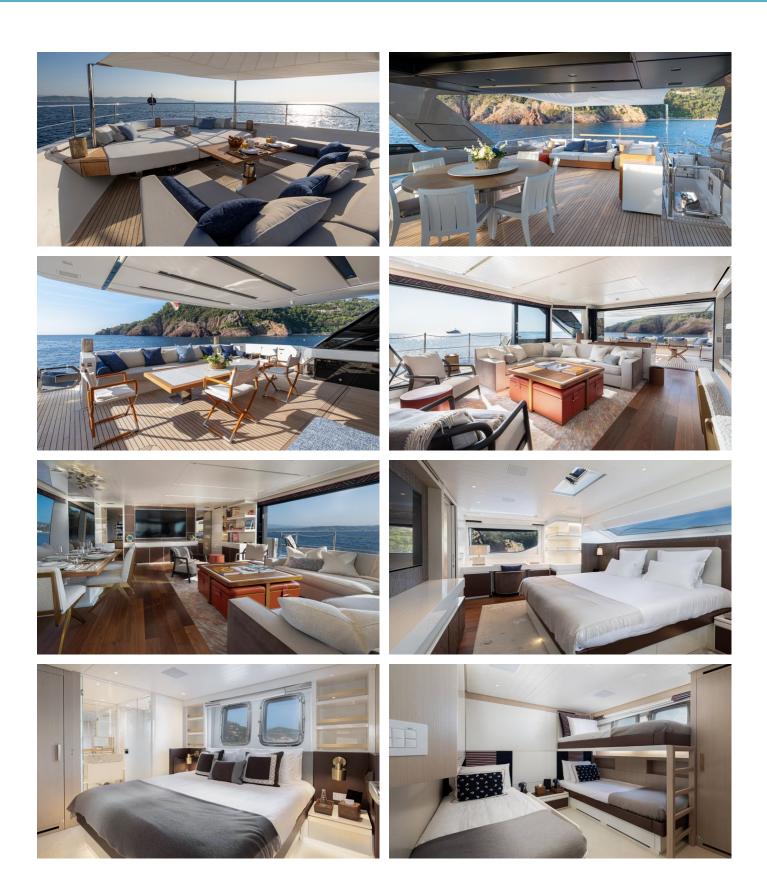

ACCOMMODATION

GUESTS CABINS CREW

# CABIN CONFIGURATION

1 Master

1 Double 1 Single

### **ELA & SEA YACHT CHARTER**

Superyacht ELA & SEA was built in 2020 by Sanlorenzo. She is a 31.09m / 102' SL102 Asymmetric motor yacht with exterior design by Zuccon and interior styling by H2 Yacht Design . Ela & Sea offers accommodation for up to 10 guests in 5 cabins with additional room for her crew of 5. She features a variety of amenities to ensure comfortable charter vacations. She also carries an impressive collection of toys as listed below.