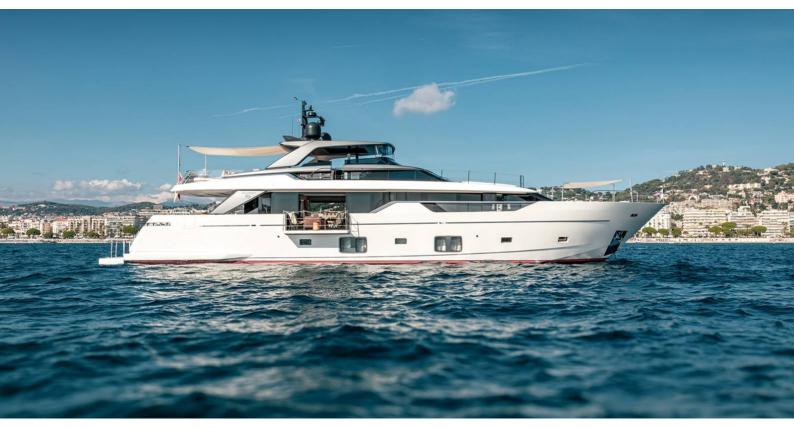

# ELA & SEA

Yacht Charter Details for 'Ela & Sea', the 31.09m Superyacht built by Sanlorenzo

### **ELA & SEA YACHT CHARTER**

Superyacht ELA & SEA was built in 2020 by Sanlorenzo. She is a 31.09m / 102' SL102 Asymmetric motor yacht with exterior design by Zuccon and interior styling by H2 Yacht Design . Ela & Sea offers accommodation for up to 10 guests in 5 cabins with additional room for her crew of 5. She features a variety of amenities to ensure comfortable charter vacations. She also carries an impressive collection of toys as listed below.