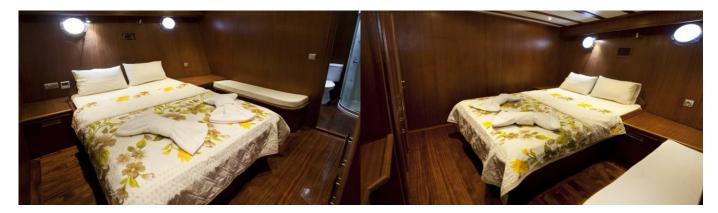

## Yacht Charter Details for 'Athen.A', the 32m Superyacht built by Custom

**SPECIFICATIONS** 

LENGTH 32m / 105' BEAM DRAFT 8.5m / 27'11 0m / 0' YEAR REFIT 2013 CRUISING SPEED 8 Knots

ACCOMMODATION

GUESTS CABINS CREW 16 8 4

CABIN CONFIGURATION

- 6 Double
- 2 Twin

CHARTER RATES

SUMMER from €17,500 / week + expenses WINTER from €17,500 / week + expenses Details correct as of 21 Jan, 2025

• or SCAN QR CODE

CLICK HERE 📎

• FOR MORE INFORMATION: