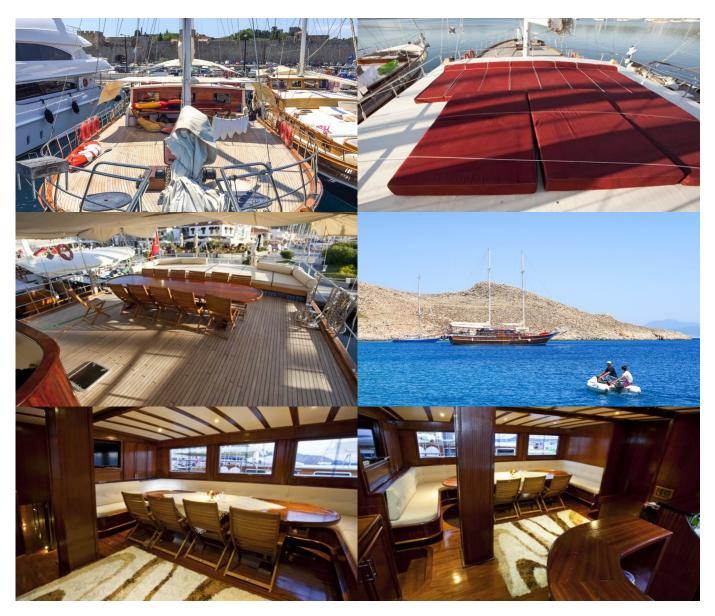

## MORE PHOTOS, VIDEO OR INTERACTIVE DECK PLANS:

CLICK HERE

Athen.A Yacht Charter

Superyacht ATHEN.A was built in 2013 by Custom. She is a 32m / 105' sail yacht with exterior design by . Athen.A offers accommodation for up to 16 guests in 8 cabins with additional room for her crew of 4. She features a variety of amenities to ensure comfortable charter vacations. She also carries an impressive collection of toys as listed below.

Athen.A Amenities & Toys

For a full up-to-date list of leisure facilities or amenities onboard Sail Yacht Athen. A please contact your Yacht Charter Broker prior to booking your vacation. If there is a particular water toy that you would like, but it is not listed, then it may be possible to rent this equipment for you.