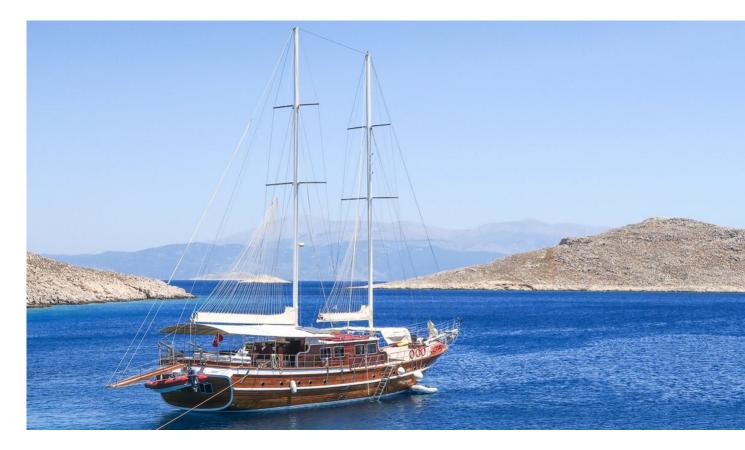

## Yacht Charter Details for 'Athen.A', the 32m Superyacht built by Custom

**SPECIFICATIONS** 

LENGTH 32m / 105' BEAM DRAFT 8.5m / 27'11 0m / 0' YEAR REFIT 2013 CRUISING SPEED 8 Knots

ACCOMMODATION

GUESTS CABINS CREW 16 8 4

## MORE PHOTOS, VIDEO OR INTERACTIVE DECK PLANS:

CLICK HERE

Athen.A Yacht Charter

Superyacht ATHEN.A was built in 2013 by Custom. She is a 32m / 105' sail yacht with exterior design by . Athen.A offers accommodation for up to 16 guests in 8 cabins with additional room for her crew of 4. She features a variety of amenities to ensure comfortable charter vacations. She also carries an impressive collection of toys as listed below.