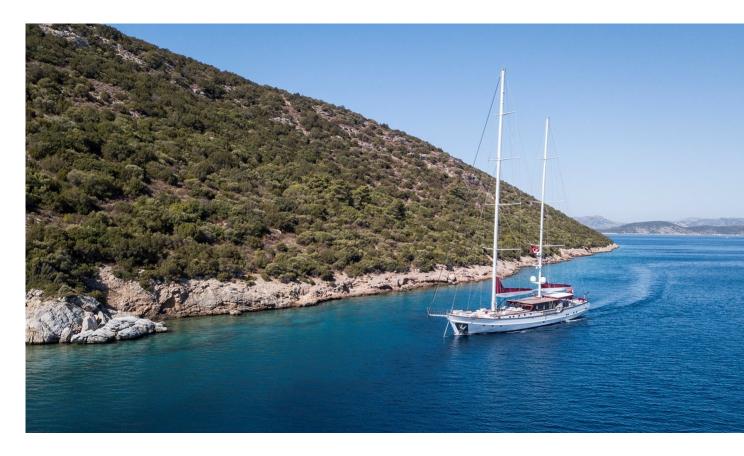

# Yacht Charter Details for 'That's Amore', the 42.9m Superyacht built by Custom

**SPECIFICATIONS** 

LENGTH 42.9m / 140'9 BEAM DRAFT 9.25m / 30'4 2.45m / 8' YEAR REFIT 2021 CRUISING SPEED 10 Knots

## MORE PHOTOS, VIDEO OR INTERACTIVE DECK PLANS:

That's Amore Yacht Charter

Superyacht THAT'S AMORE was built in 2021 by Custom. She is a 42.9m / 140'9 sail yacht with exterior design by . That's Amore offers accommodation for up to 12 guests in 6 cabins with additional room for her crew of 7. She features a variety of amenities to ensure comfortable charter vacations. She also carries an impressive collection of toys as listed below.