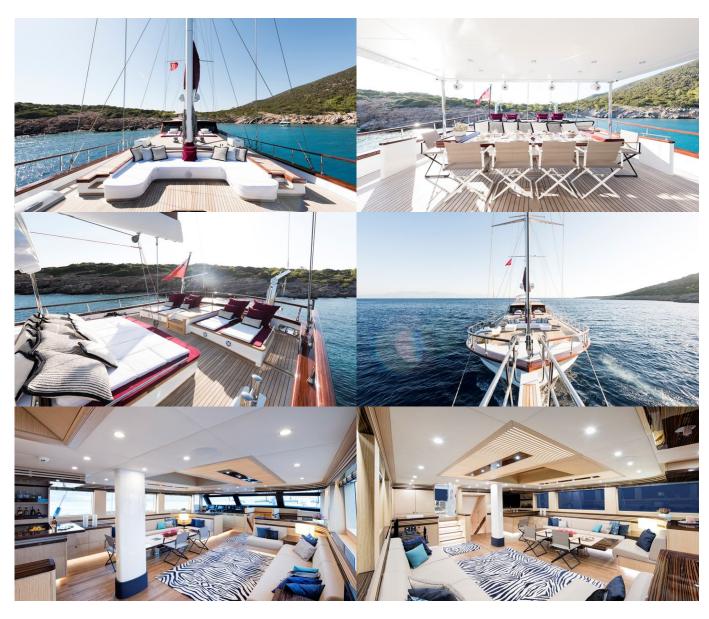

## MORE PHOTOS, VIDEO OR INTERACTIVE DECK PLANS:

That's Amore Yacht Charter

Superyacht THAT'S AMORE was built in 2021 by Custom. She is a 42.9m / 140'9 sail yacht with exterior design by . That's Amore offers accommodation for up to 12 guests in 6 cabins with additional room for her crew of 7. She features a variety of amenities to ensure comfortable charter vacations. She also carries an impressive collection of toys as listed below.