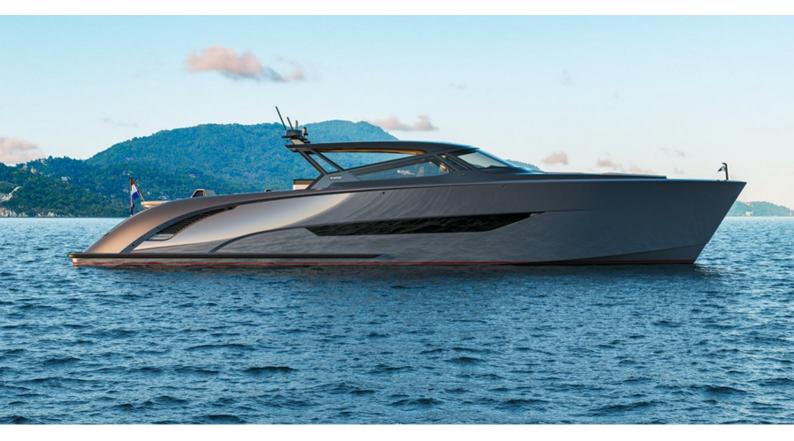

## SWEETWATER YACHT CHARTER

Superyacht SWEETWATER was built in 2021 by Wajer. She is a 23.45m / 76'11 Wajer 77 motor yacht with exterior design by . Sweetwater offers accommodation for up to 6 guests in 3 cabins with additional room for her crew of 2. She features a variety of amenities to ensure comfortable charter vacations. She also carries an impressive collection of toys as listed below.