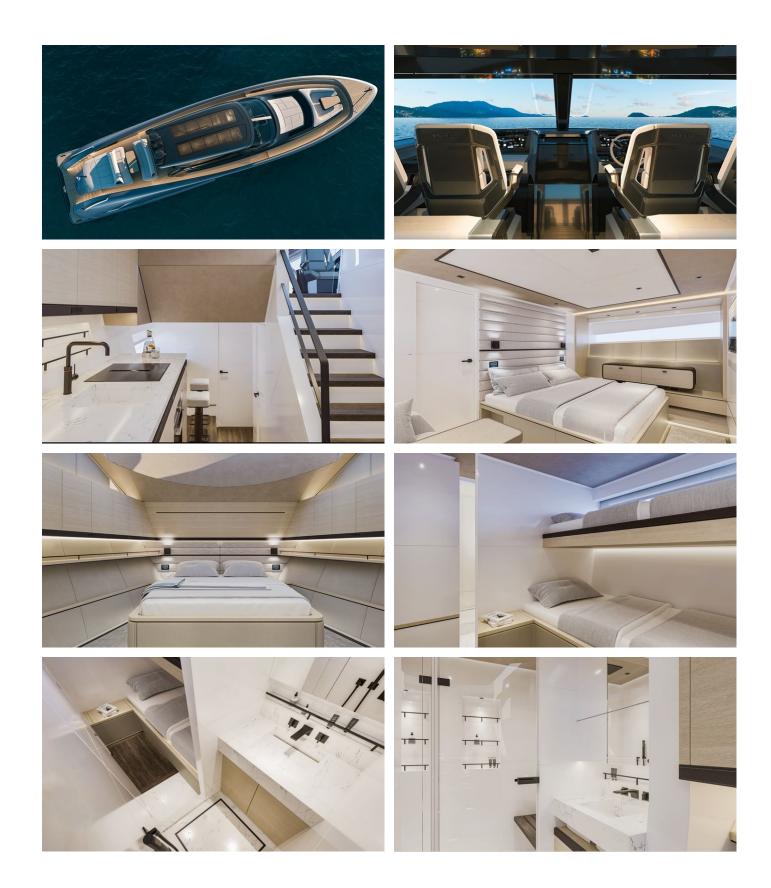

## SWEETWATER YACHT CHARTER

Superyacht SWEETWATER was built in 2021 by Wajer. She is a 23.45m / 76'11 Wajer 77 motor yacht with exterior design by . Sweetwater offers accommodation for up to 6 guests in 3 cabins with additional room for her crew of 2. She features a variety of amenities to ensure comfortable charter vacations. She also carries an impressive collection of toys as listed below.

## SWEETWATER AMENITIES & TOYS

Wi-Fi

Swimming Platform

Sunpads

Air Conditioning

For a full up-to-date list of leisure facilities or amenities onboard Motor Yacht Sweetwater please contact your Yacht Charter Broker prior to booking your vacation. If there is a particular water toy that you would like, but it is not listed, then it may be possible to rent this equipment for you.