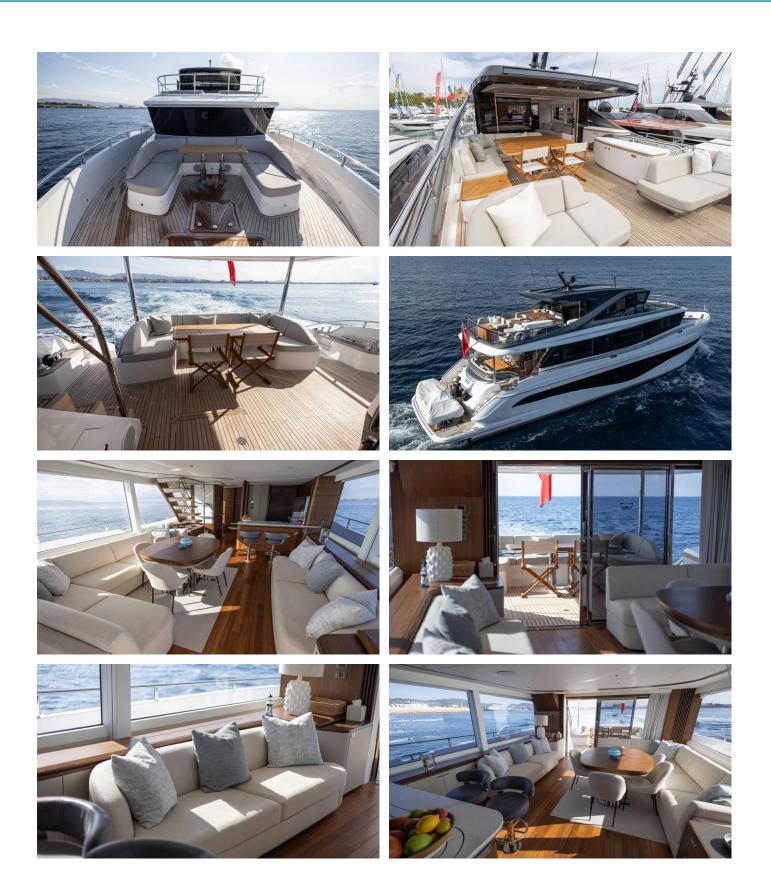

### KORA YACHT CHARTER

Superyacht KORA was built in 2023 by Princess. She is a 25.18m / 82'7 X80 motor yacht with exterior design by and interior styling by Pininfarina . Kora offers accommodation for up to 10 guests in 5 cabins with additional room for her crew of 3. She features a variety of amenities to ensure comfortable charter vacations. She also carries an impressive collection of toys as listed below.