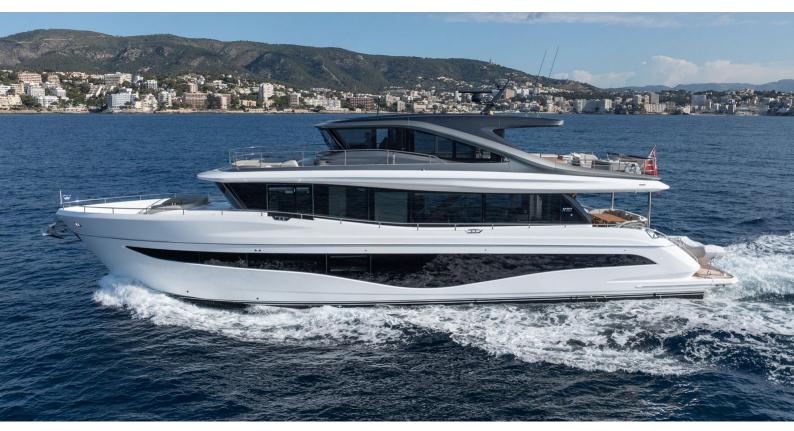

## **KORA**

Yacht Charter Details for 'Kora', the 25.18m Superyacht built by Princess

### KORA YACHT CHARTER

Superyacht KORA was built in 2023 by Princess. She is a 25.18m / 82'7 X80 motor yacht with exterior design by and interior styling by Pininfarina . Kora offers accommodation for up to 10 guests in 5 cabins with additional room for her crew of 3. She features a variety of amenities to ensure comfortable charter vacations. She also carries an impressive collection of toys as listed below.