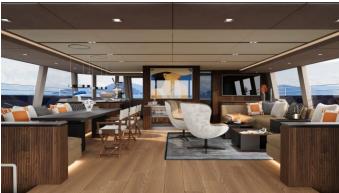

## AHAVA YACHT CHARTER

Superyacht AHAVA was built in 2025 by Sunreef Yachts. She is a 23.9m / 78'5 Sunreef 80 Sailing motor/sailer yacht with exterior design by Sunreef Yachts and interior styling by Sunreef Yachts . Ahava offers accommodation for up to 8 guests in 4 cabins with additional room for her crew of 4. She features a variety of amenities to ensure comfortable charter vacations. She also carries an impressive collection of toys as listed below.

## AHAVA AMENITIES & TOYS

Sun Deck

Wi-Fi

Swimming Platform

Sunpads

Air Conditioning

For a full up-to-date list of leisure facilities or amenities onboard Motor/Sailer Yacht Ahava please contact your Yacht Charter Broker prior to booking your vacation. If there is a particular water toy that you would like, but it is not listed, then it may be possible to rent this equipment for you.