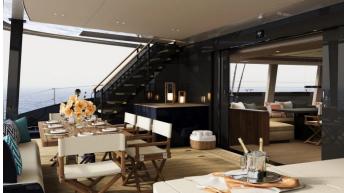

## AHAVA YACHT CHARTER

Superyacht AHAVA was built in 2025 by Sunreef Yachts. She is a 23.9m / 78'5 Sunreef 80 Sailing motor/sailer yacht with exterior design by Sunreef Yachts and interior styling by Sunreef Yachts . Ahava offers accommodation for up to 8 guests in 4 cabins with additional room for her crew of 4. She features a variety of amenities to ensure comfortable charter vacations. She also carries an impressive collection of toys as listed below.