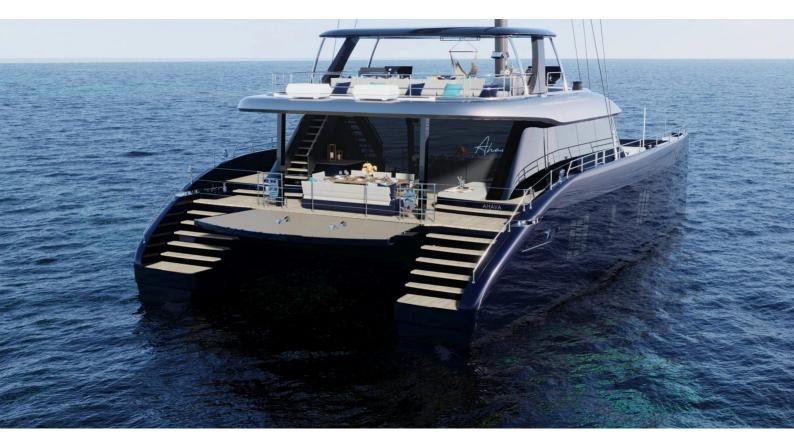

## **AHAVA**

Yacht Charter Details for 'Ahava', the 23.9m Superyacht built by Sunreef Yachts

**SPECIFICATIONS** 

**LENGTH** 23.9m / 78'5

BEAM DRAFT 11.5m / 37'9 2.2m / 7'3

YEAR REFIT 2025

CRUISING SPEED 10 Knots

## AHAVA YACHT CHARTER

Superyacht AHAVA was built in 2025 by Sunreef Yachts. She is a 23.9m / 78'5 Sunreef 80 Sailing motor/sailer yacht with exterior design by Sunreef Yachts and interior styling by Sunreef Yachts . Ahava offers accommodation for up to 8 guests in 4 cabins with additional room for her crew of 4. She features a variety of amenities to ensure comfortable charter vacations. She also carries an impressive collection of toys as listed below.