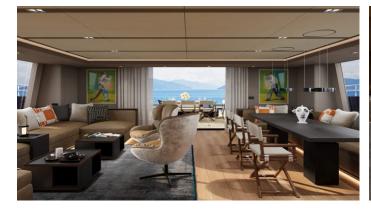

## AHAVA YACHT CHARTER

Superyacht AHAVA was built in 2025 by Sunreef Yachts. She is a 23.9m / 78'5 Sunreef 80 Sailing motor/sailer yacht with exterior design by Sunreef Yachts and interior styling by Sunreef Yachts . Ahava offers accommodation for up to 8 guests in 4 cabins with additional room for her crew of 4. She features a variety of amenities to ensure comfortable charter vacations. She also carries an impressive collection of toys as listed below.

## AHAVA AMENITIES & TOYS

Sun Deck

Wi-Fi

Swimming Platform

Sunpads

Air Conditioning

For a full up-to-date list of leisure facilities or amenities onboard Motor/Sailer Yacht Ahava please contact your Yacht Charter Broker prior to booking your vacation. If there is a particular water toy that you would like, but it is not listed, then it may be possible to rent this equipment for you.