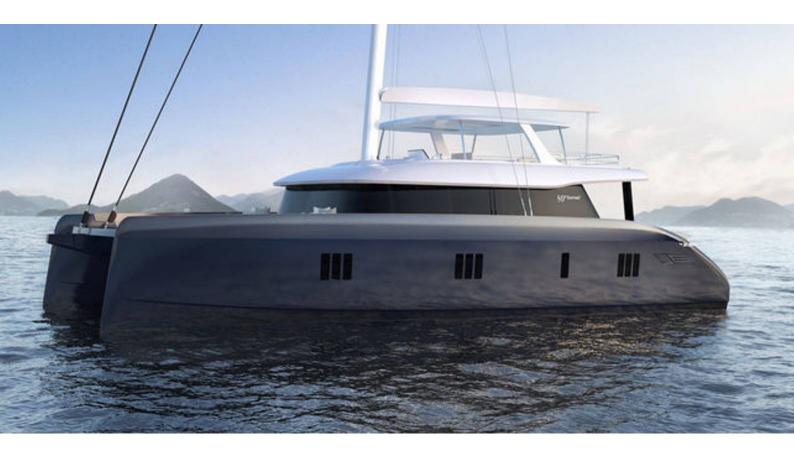

# THE IDLER

Yacht Charter Details for 'The Idler', the 24.4m Superyacht built by Sunreef Yachts

### THE IDLER YACHT CHARTER

Superyacht THE IDLER was built in 2024 by Sunreef Yachts. She is a 24.4m / 80'1 Sunreef 80 Sailing motor/sailer yacht with exterior design by Sunreef Yachts and interior styling by Sunreef Yachts. The Idler offers accommodation for up to 8 guests in 4 cabins with additional room for her crew of 4. She features a variety of amenities to ensure comfortable charter vacations. She also carries an impressive collection of toys as listed below.