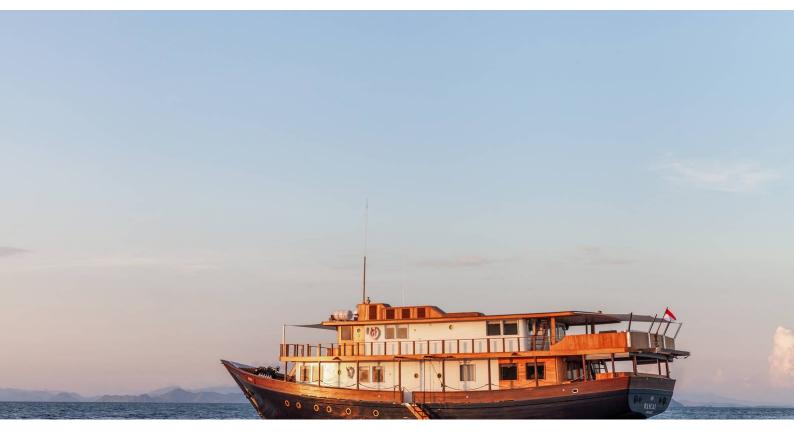

## REBEL

Yacht Charter Details for 'Rebel', the 30m Superyacht built by Custom

**SPECIFICATIONS** 

**LENGTH** 30m / 98'5

BEAM DRAFT 7.8m / 25'7 2.4m / 7'10

YEAR REFIT 2020

CRUISING SPEED 10 Knots **ACCOMMODATION** 

## REBEL YACHT CHARTER

Superyacht REBEL was built in 2020 by Custom. She is a 30m / 98'5 motor yacht with exterior design by and interior styling by Chloe Barreto . Rebel offers accommodation for up to 11 guests in 5 cabins with additional room for her crew of 12. She features a variety of amenities to ensure comfortable charter vacations. She also carries an impressive collection of toys as listed below.