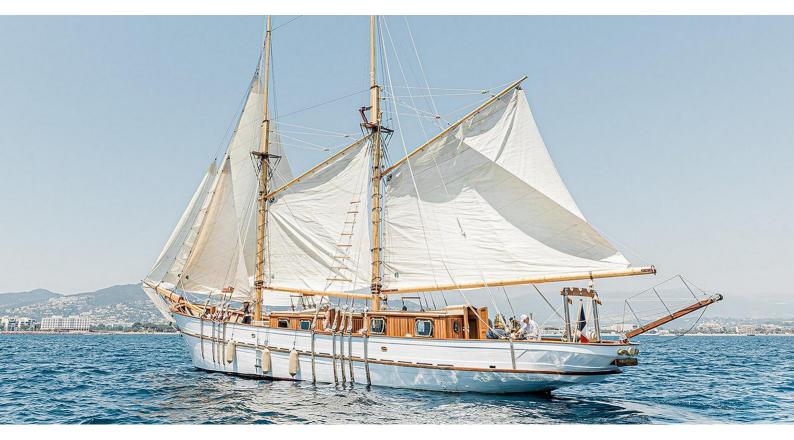

# O'REMINGTON

Yacht Charter Details for 'O'Remington', the 27.8m Superyacht built by Cantiere di Donna

### O'REMINGTON YACHT CHARTER

Superyacht O'REMINGTON was built in 1946 by Cantiere di Donna. She is a 27.8m / 91'2 Conversion sail yacht with exterior design by . O'Remington offers accommodation for up to 10 guests in 5 cabins with additional room for her crew of 3. She features a variety of amenities to ensure comfortable charter vacations. She also carries an impressive collection of toys as listed below.