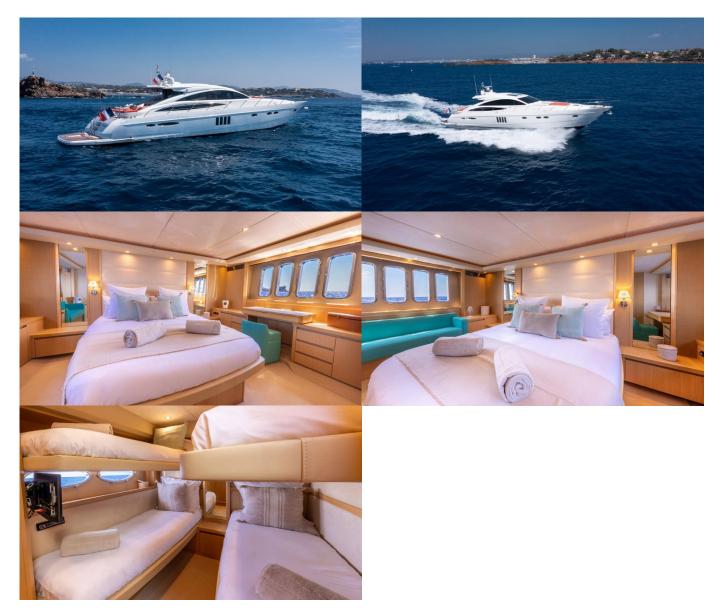

## ACCOMMODATION

GUESTS CABINS CREW 8 3 2

#### CABIN CONFIGURATION

- 1 Master
- 1 Double
- 1 Twin