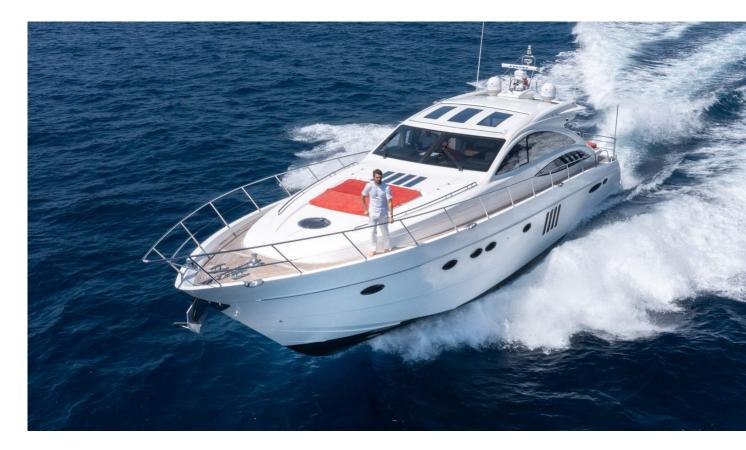

# Yacht Charter Details for 'P'tite Bouille', the 21.44m Superyacht built by Princess

Superyacht P'TITE BOUILLE was built in 2008 by Princess. She is a 21.44m / 70'4 Princess V70 motor yacht with exterior design by . P'tite Bouille offers accommodation for up to 8 guests in 3 cabins with additional room for her crew of 2. She features a variety of amenities to ensure comfortable charter vacations. She also carries an impressive collection of toys as listed below.