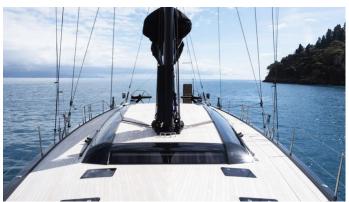

### **RESILIENT 4 YACHT CHARTER**

Superyacht RESILIENT 4 was built in 2024 by Nautor Swan. She is a 23.98m / 78'8 Swan 78 sail yacht with exterior design by German Frers and interior styling by Nauta Yachts . Resilient 4 offers accommodation for up to 6 guests in 3 cabins with additional room for her crew of 3. She features a variety of amenities to ensure comfortable charter vacations. She also carries an impressive collection of toys as listed below.