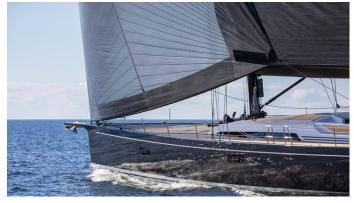

### **RESILIENT 4 YACHT CHARTER**

Superyacht RESILIENT 4 was built in 2024 by Nautor Swan. She is a 23.98m / 78'8 Swan 78 sail yacht with exterior design by German Frers and interior styling by Nauta Yachts . Resilient 4 offers accommodation for up to 6 guests in 3 cabins with additional room for her crew of 3. She features a variety of amenities to ensure comfortable charter vacations. She also carries an impressive collection of toys as listed below.