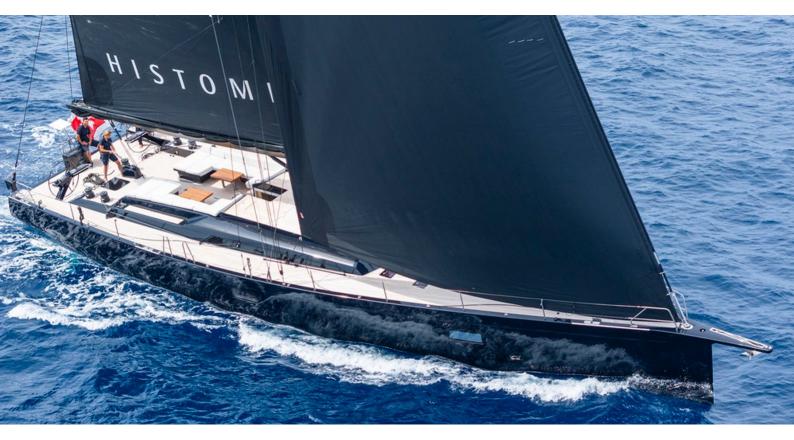

### **RESILIENT 4 YACHT CHARTER**

Superyacht RESILIENT 4 was built in 2024 by Nautor Swan. She is a 23.98m / 78'8 Swan 78 sail yacht with exterior design by German Frers and interior styling by Nauta Yachts . Resilient 4 offers accommodation for up to 6 guests in 3 cabins with additional room for her crew of 3. She features a variety of amenities to ensure comfortable charter vacations. She also carries an impressive collection of toys as listed below.