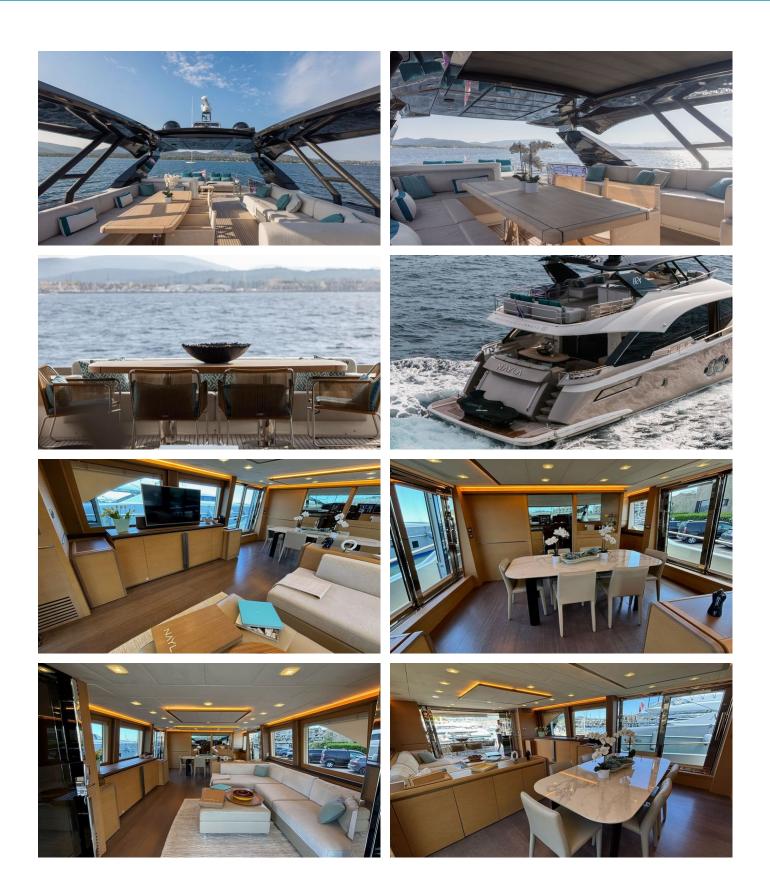

### NAYLA YACHT CHARTER

Superyacht NAYLA was built in 2018 by Monte Carlo Yachts. She is a 23.08m / 75'9 MCY 80 motor yacht with exterior design by Nuvolari Lenard and interior styling by Nuvolari Lenard . Nayla offers accommodation for up to 9 guests in 4 cabins with additional room for her crew of 4. She features a variety of amenities to ensure comfortable charter vacations. She also carries an impressive collection of toys as listed below.