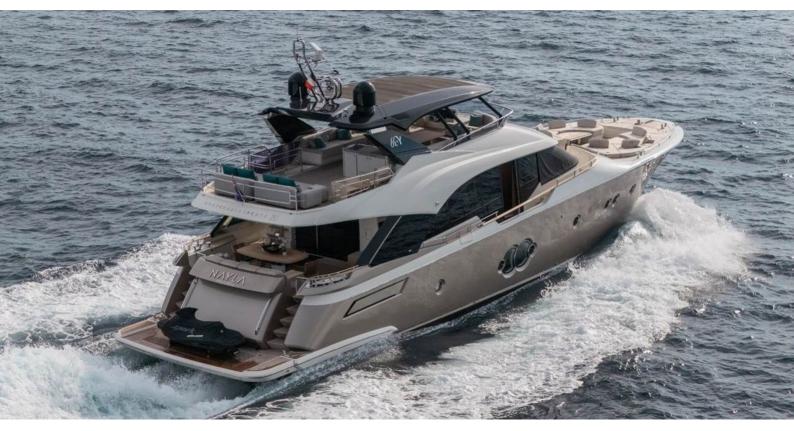

# NAYLA

Yacht Charter Details for 'Nayla', the 23.08m Superyacht built by Monte Carlo Yachts

4

### NAYLA YACHT CHARTER

Superyacht NAYLA was built in 2018 by Monte Carlo Yachts. She is a 23.08m / 75'9 MCY 80 motor yacht with exterior design by Nuvolari Lenard and interior styling by Nuvolari Lenard . Nayla offers accommodation for up to 9 guests in 4 cabins with additional room for her crew of 4. She features a variety of amenities to ensure comfortable charter vacations. She also carries an impressive collection of toys as listed below.