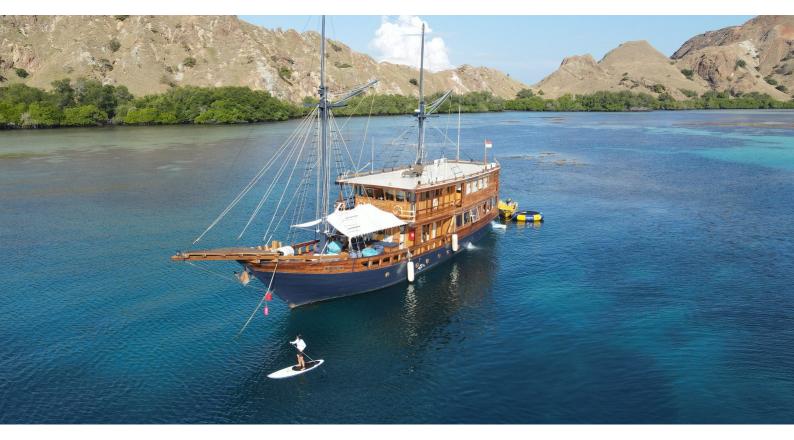

## **AUGUSTINE PHINISI**

Yacht Charter Details for 'Augustine Phinisi', the 31.72m Superyacht built by Tanahberu

**SPECIFICATIONS** 

LENGTH 31.72m / 104'1

BEAM DRAFT 5.96m / 19'7 2m / 6'7

YEAR REFIT 2020

CRUISING SPEED 7 Knots

## AUGUSTINE PHINISI YACHT CHARTER

Superyacht AUGUSTINE PHINISI was built in 2020 by Tanahberu. She is a 31.72m / 104'1 sail yacht with exterior design by . Augustine Phinisi offers accommodation for up to 15 guests in 4 cabins with additional room for her crew of 9. She features a variety of amenities to ensure comfortable charter vacations. She also carries an impressive collection of toys as listed below.