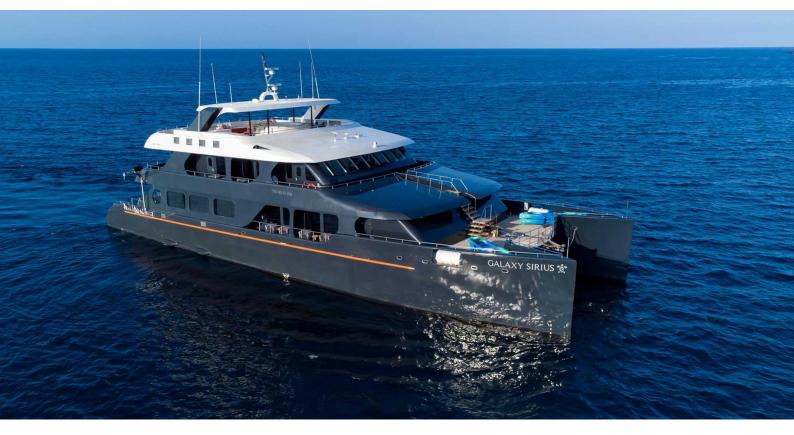

# **GALAXY SIRIUS**

Yacht Charter Details for 'Galaxy Sirius', the 36m Superyacht built by Custom

**SPECIFICATIONS** 

LENGTH 36m / 118'1

BEAM DRAFT 13m / 42'8 1.44m / 4'9

YEAR REFIT 2023

CRUISING SPEED 10 Knots **ACCOMMODATION** 

### **GALAXY SIRIUS YACHT CHARTER**

Superyacht GALAXY SIRIUS was built in 2023 by Custom. She is a 36m / 118'1 Custom motor yacht with exterior design by . Galaxy Sirius offers accommodation for up to 16 guests in 9 cabins with additional room for her crew of 14. She features a variety of amenities to ensure comfortable charter vacations. She also carries an impressive collection of toys as listed below.