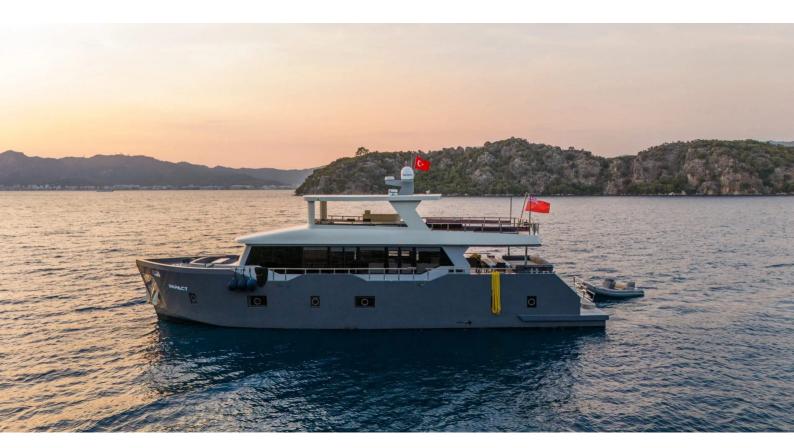

## **IMPACT**

Yacht Charter Details for 'Impact', the 23.9m Superyacht built by Custom

**SPECIFICATIONS** 

LENGTH 23.9m / 78'5

BEAM DRAFT 7m / 23' 2m / 6'7

YEAR REFIT 2023

CRUISING SPEED 8 Knots **ACCOMMODATION** 

## IMPACT YACHT CHARTER

Superyacht IMPACT was built in 2023 by Custom. She is a 23.9m / 78'5 Custom motor yacht with exterior design by . Impact offers accommodation for up to 10 guests in 5 cabins with additional room for her crew of 5. She features a variety of amenities to ensure comfortable charter vacations. She also carries an impressive collection of toys as listed below.