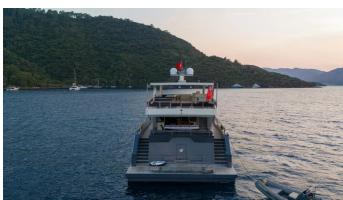

## **IMPACT**

Yacht Charter Details for 'Impact', the 23.9m Superyacht built by Custom

**SPECIFICATIONS** 

LENGTH 23.9m / 78'5

BEAM DRAFT 7m / 23' 2m / 6'7

YEAR REFIT 2023

CRUISING SPEED 8 Knots **ACCOMMODATION** 

## IMPACT YACHT CHARTER

Superyacht IMPACT was built in 2023 by Custom. She is a 23.9m / 78'5 Custom motor yacht with exterior design by . Impact offers accommodation for up to 10 guests in 5 cabins with additional room for her crew of 5. She features a variety of amenities to ensure comfortable charter vacations. She also carries an impressive collection of toys as listed below.