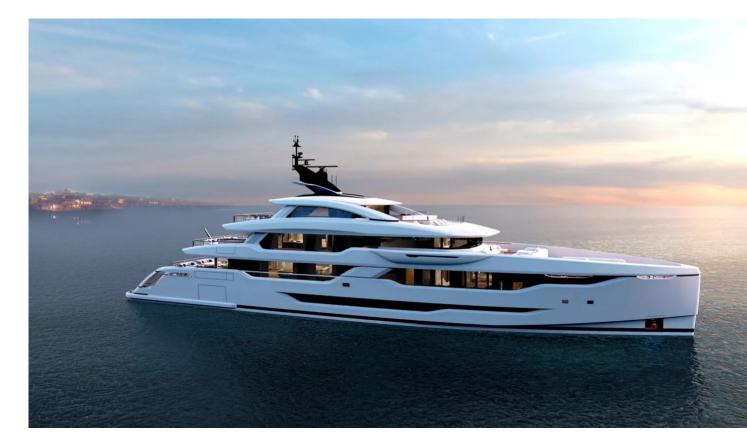

# Yacht Charter Details for 'O'Madeleine', the 60m Superyacht built by Golden Yachts

**SPECIFICATIONS** 

LENGTH 60m / 196'10 BEAM DRAFT 11m / 36'1 3.05m / 10' YEAR REFIT 2025 CRUISING SPEED 15.5 Knots

ACCOMMODATION

## MORE PHOTOS, VIDEO OR INTERACTIVE DECK PLANS:

O'Madeleine Yacht Charter

Superyacht O'MADELEINE was built in 2025 by Golden Yachts. She is a 60m / 196'10 motor yacht with exterior design by Studio Vafiadis and interior styling by Massari Design . O'Madeleine offers accommodation for up to 12 guests in 7 cabins with additional room for her crew of 15. She features a variety of amenities to ensure comfortable charter vacations. She also carries an impressive collection of toys as listed below.