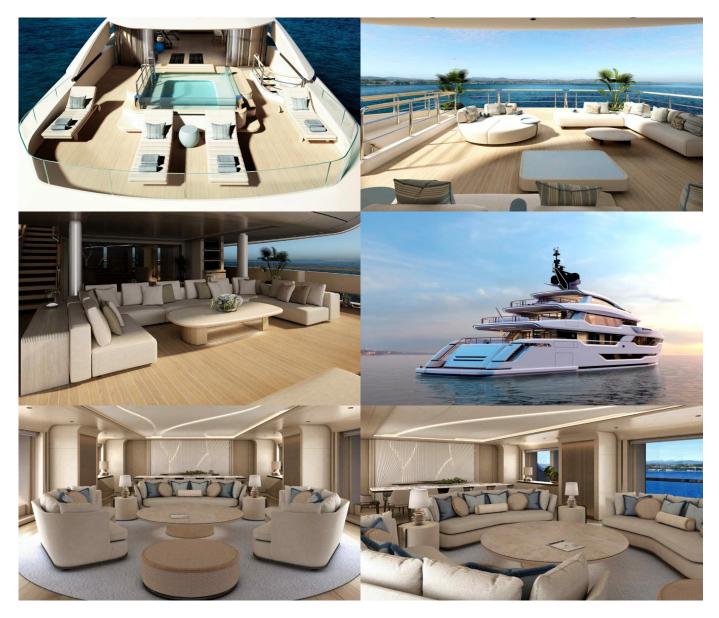

## MORE PHOTOS, VIDEO OR INTERACTIVE DECK PLANS:

O'Madeleine Yacht Charter

Superyacht O'MADELEINE was built in 2025 by Golden Yachts. She is a 60m / 196'10 motor yacht with exterior design by Studio Vafiadis and interior styling by Massari Design . O'Madeleine offers accommodation for up to 12 guests in 7 cabins with additional room for her crew of 15. She features a variety of amenities to ensure comfortable charter vacations. She also carries an impressive collection of toys as listed below.

O'Madeleine Amenities & Toys

For a full up-to-date list of leisure facilities or amenities onboard Motor Yacht O'Madeleine please contact your Yacht Charter Broker prior to booking your vacation. If there is a particular water toy that you would like, but it is not listed, then it may be possible to rent this equipment for you.