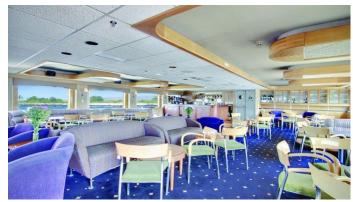

#### **ENDEAVOUR YACHT CHARTER**

Superyacht ENDEAVOUR was built in 1983 by Jeff Boat. She is a 70.71m / 232' Remodeled motor yacht with exterior design by . Endeavour offers accommodation for up to 84 guests in 42 cabins with additional room for her crew of 35. She features a variety of amenities to ensure comfortable charter vacations. She also carries an impressive collection of toys as listed below.

## **ENDEAVOUR AMENITIES & TOYS**

Gym Equipment

Deck Jacuzzi

Gym

Air Conditioning

For a full up-to-date list of leisure facilities or amenities onboard Motor Yacht Endeavour please contact your Yacht Charter Broker prior to booking your vacation. If there is a particular water toy that you would like, but it is not listed, then it may be possible to rent this equipment for you.