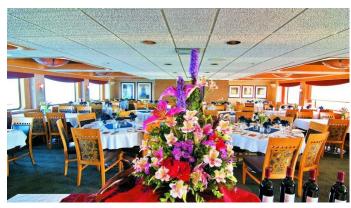

#### **ENDEAVOUR YACHT CHARTER**

Superyacht ENDEAVOUR was built in 1983 by Jeff Boat. She is a 70.71m / 232' Remodeled motor yacht with exterior design by . Endeavour offers accommodation for up to 84 guests in 42 cabins with additional room for her crew of 35. She features a variety of amenities to ensure comfortable charter vacations. She also carries an impressive collection of toys as listed below.

## **ENDEAVOUR AMENITIES & TOYS**

Gym Equipment

Deck Jacuzzi

Gym

Air Conditioning

For a full up-to-date list of leisure facilities or amenities onboard Motor Yacht Endeavour please contact your Yacht Charter Broker prior to booking your vacation. If there is a particular water toy that you would like, but it is not listed, then it may be possible to rent this equipment for you.