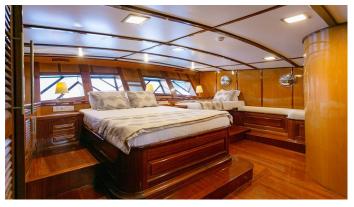

# SARAYLI 1

Yacht Charter Details for 'Sarayli 1', the 35m Superyacht built by Custom

**SPECIFICATIONS** 

LENGTH 35m / 114'10

BEAM DRAFT 7.5m / 24'7 4.2m / 13'9

YEAR REFIT 2008 2012

CRUISING SPEED 10 Knots

ACCOMMODATION

GUESTS CABINS CREW

12 5 5

CABIN CONFIGURATION

2 Master 3 Double

CHARTER RATES

SUMMER from

€18,200 / week + expenses

WINTER from