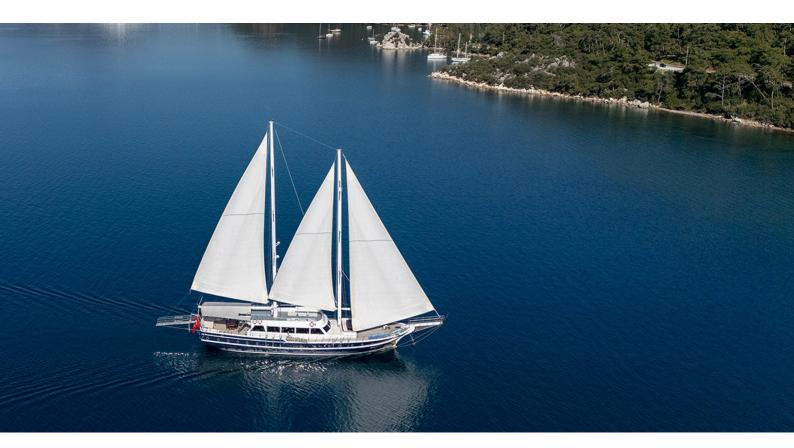

# SARAYLI 1

Yacht Charter Details for 'Sarayli 1', the 35m Superyacht built by Custom

**SPECIFICATIONS** 

LENGTH 35m / 114'10

BEAM DRAFT 7.5m / 24'7 4.2m / 13'9

YEAR REFIT 2008 2012

CRUISING SPEED 10 Knots

ACCOMMODATION

### SARAYLI 1 YACHT CHARTER

Superyacht SARAYLI 1 was built in 2008 by Custom. She is a 35m / 114'10 Custom motor/sailer yacht with exterior design by . Sarayli 1 offers accommodation for up to 12 guests in 5 cabins with additional room for her crew of 5. She features a variety of amenities to ensure comfortable charter vacations. She also carries an impressive collection of toys as listed below.