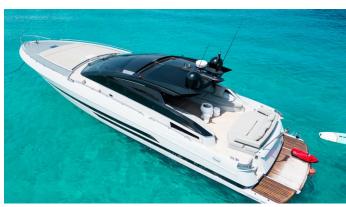

# **CHILLI**

Yacht Charter Details for 'Chilli', the 22m Superyacht built by Baia Yachts

**SPECIFICATIONS** 

LENGTH 22m / 72'2

**BEAM** DRAFT 1.05m / 3'5 5.7m / 18'8

YEAR **REFIT** 2006 2022

**CRUISING SPEED** 32 Knots

#### CHILLI YACHT CHARTER

Superyacht CHILLI was built in 2006 by Baia Yachts. She is a 22m / 72'2 motor yacht with exterior design by . Chilli offers accommodation for up to 8 guests in 4 cabins with additional room for her crew of 2. She features a variety of amenities to ensure comfortable charter vacations. She also carries an impressive collection of toys as listed below.