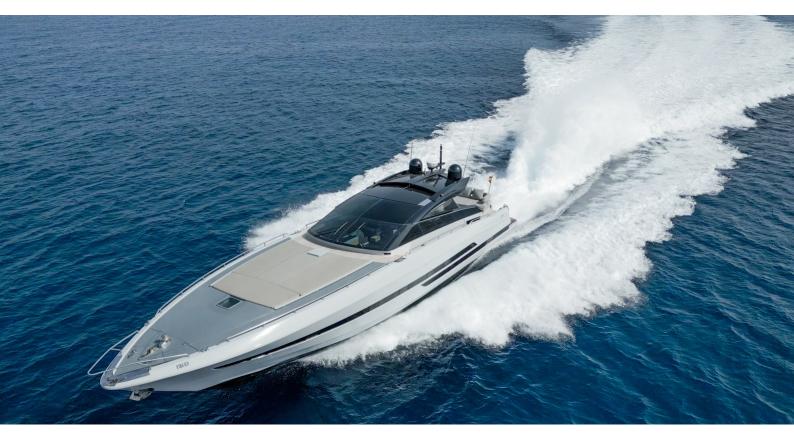

# **CHILLI**

Yacht Charter Details for 'Chilli', the 22m Superyacht built by Baia Yachts

**SPECIFICATIONS** 

LENGTH 22m / 72'2

**BEAM** DRAFT 1.05m / 3'5 5.7m / 18'8

YEAR **REFIT** 2006 2022

**CRUISING SPEED** 32 Knots

#### CHILLI YACHT CHARTER

Superyacht CHILLI was built in 2006 by Baia Yachts. She is a 22m / 72'2 motor yacht with exterior design by . Chilli offers accommodation for up to 8 guests in 4 cabins with additional room for her crew of 2. She features a variety of amenities to ensure comfortable charter vacations. She also carries an impressive collection of toys as listed below.