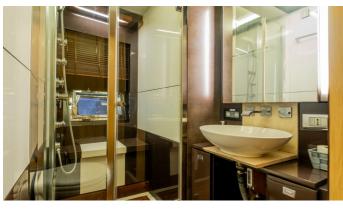

# **CHILLI**

Yacht Charter Details for 'Chilli', the 22m Superyacht built by Baia Yachts

**SPECIFICATIONS** 

LENGTH 22m / 72'2

**BEAM** DRAFT 1.05m / 3'5 5.7m / 18'8

YEAR **REFIT** 2006 2022

**CRUISING SPEED** 32 Knots

ACCOMMODATION

GUESTS CABINS **CREW** 

**CABIN CONFIGURATION** 2 Double 2 Twin

CHARTER RATES

SUMMER

from

€39,815 / week + expenses

Details correct as of 22 Feb, 2025

FOR MORE INFORMATION:



or SCAN QR CODE





















MORE PHOTOS, VIDEO OR INTERACTIVE DECK PLANS:







CLICK HERE



#### CHILLI YACHT CHARTER

Superyacht CHILLI was built in 2006 by Baia Yachts. She is a 22m / 72'2 motor yacht with exterior design by . Chilli offers accommodation for up to 8 guests in 4 cabins with additional room for her crew of 2. She features a variety of amenities to ensure comfortable charter vacations. She also carries an impressive collection of toys as listed below.

#### **CHILLI AMENITIES & TOYS**



Wi-Fi



Swimming Platform



Sunpads



## Air Conditioning

For a full up-to-date list of leisure facilities or amenities onboard Motor Yacht Chilli please contact your Yacht Charter Broker prior to booking your vacation. If there is a particular water toy that you would like, but it is not listed, then it ma