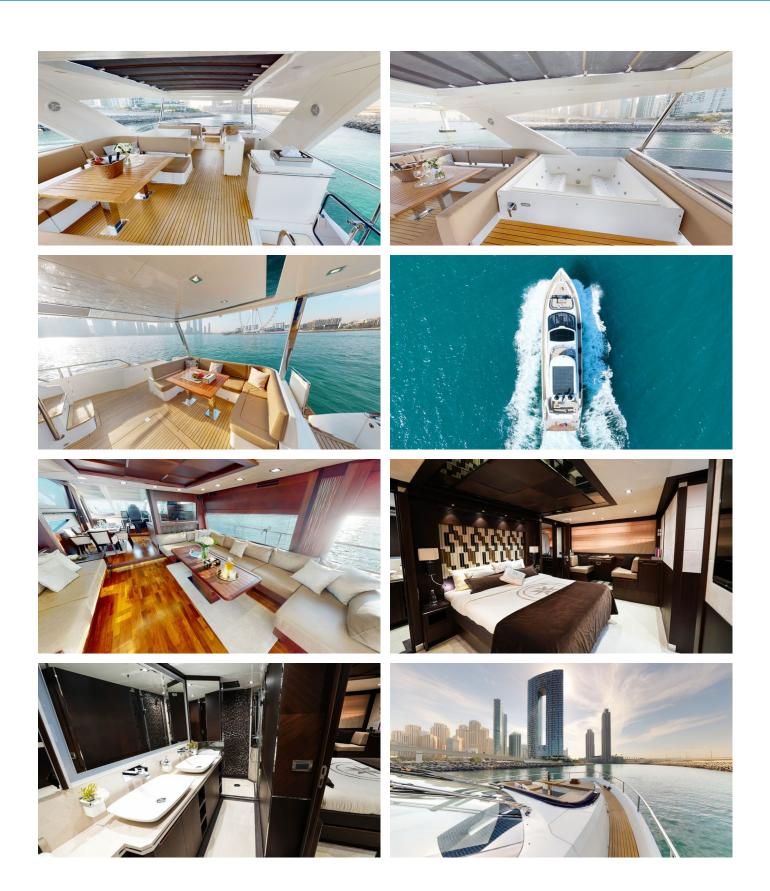

#### **BELLA YACHT CHARTER**

Superyacht BELLA was built in 2017 by Galeon. She is a 24m / 78'9 780 Crystal motor yacht with exterior design by . Bella offers accommodation for up to 8 guests in 4 cabins with additional room for her crew of 3. She features a variety of amenities to ensure comfortable charter vacations. She also carries an impressive collection of toys as listed below.